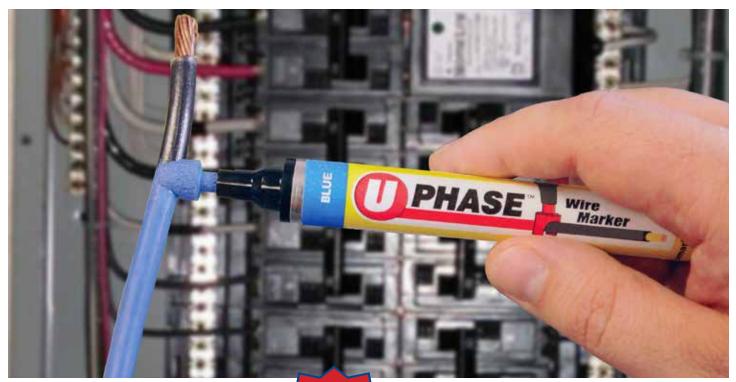

## Phase Wire Marker

| Cat# (specify color) | Desc.       |
|----------------------|-------------|
| PWM100               | Regular Tip |
| PWM200               | Wide Tip    |

• Fast drying (in just 30 seconds) paint resists handling, heat and UV Light plus adheres to clean sheath permanently

- Lasts for 1 year fom date of purchase provided tube is immediately & properly capped after each use
- EACH TUBE CAN MARK MORE THAN 600 LINEAR FEET OF WIRE
- Ideal for Panels, Color Coding and identifying Wiring Circuits, Cat 5 Ethernet plus audio/video and HDMI Cable, Automotive Wire, etc.