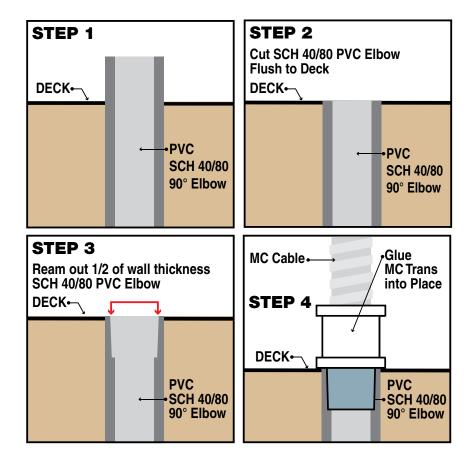

## Transition Couplings 3/4" PVC Schedule 40/80 to Greenfield or MC Cable

When Exiting Concrete Slab and Feeding to Load Centers.

Transitions in Less Than 5 Minutes!

Save

at Least

Installation.

176

Size

manufactured for installation to either meet

or exceed in accordance with NEMA TC2, TC3

PVC conduit to Greenfield or MC Cable conduit above slab without damaging PVC risers and chipping concrete eliminating a concrete

75PVC-38/50 MC

75PVC-38/50 MC/DC

Hour per

Save Cost on the Rigid Nipple, Tape & Labor