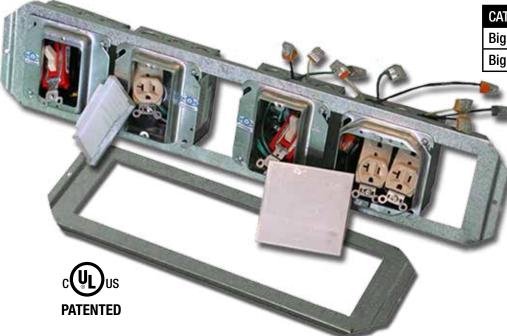

#### 20 Gauge Galvanized or Stainless Steel

- Built in ruler top and bottom flange marked every ¼ inch allows fast, accurate bench loading
- Mount 4 or 4-11/16" square shallow or deep boxes at any location just loosen two screws to quickly relocate boxes without removing them
- Strong 20 gauge galvanized
- Brackets available with wiring device assemblies attached if components are not specified manufacturers' equals will be supplied.

### **Mud Ring Sandwiches Box to Bracket**

**Customer must satisfy all codes and owners' specifications.** 

PATENT PENDING PATENTED

LABELS APPLY TO PRODUCTS ONLY WHERE SHOWN ABOVE

730 Pratt Boulevard • Elk Grove Village, IL 60007
P: (847) 593-8595 • F: (847) 593-8629 • Toll-free (800) 233-8595
E: info@spproducts.com • www.spproducts.com