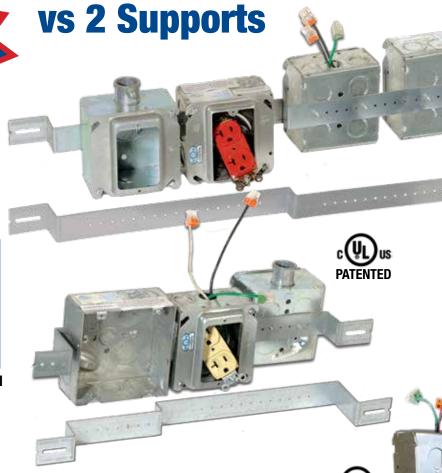

## Dual Wall Box Support

**Install Only 1** 

**Save More** Than 30 MINUTES with a Perfect Installation **Every Time!** 

Slots at each end allows bracket to be slid left or right over face of studs for adjustment and allows installation with only 1 screw at each end

## Suitable for 1-1/2" Deep Boxes

Cat# DSBSWB-24 24" Stud Spacing

supports 2 boxes facing opposite directions on each side of a common wall.

Cat# DSBSWB-16 | 16" Stud Spacing

supports 2 boxes on one wall and one in the next room

## Supports Boxes

- Holes every ½" on center to secure boxes at any location between studs.
- 16 Gauge galvanized or stainless steel

wiring device assemblies per customer's specifications attached.

UL Listed as a Complete Assembly Provided all Components are UL Listed