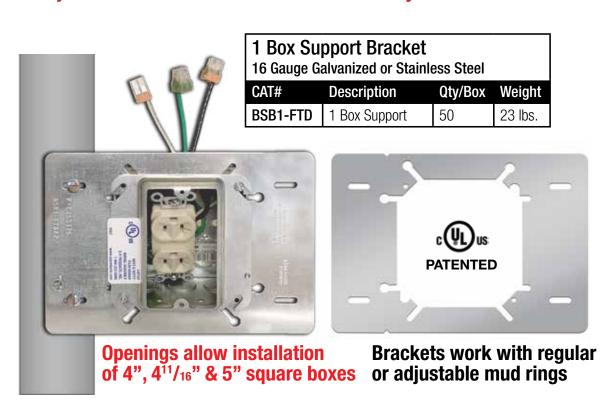

## **Flat Fixed Position** 1 Box Support Bracket

Tear drop shaped mounting holes allow fast & perfect installation of boxes without removing box screws.

Flat version allows bracket to be slid left or right over face of studs for adjustment and allows installation with only 1 screw at each end

## **MOUNTING INSTRUCTIONS**

- **Step 1** Align bracket center line to the stud height location required.
- **Step 2** Apply #8 self tapping screw pan head or Phillips thru slots to secure to stud.
- Step 3 Bracket can be loaded with 4", 4-11/16" and 5" square boxes and preassembled with boxes and mud rings required prior to installlation (on stud) in prefab shop or on site.

Available With or Without Adjustable Mud Rings

**Customer must satisfy all codes and owners' specifications.** 

LABELS APPLY TO PRODUCTS ONLY WHERE SHOWN ABOVE