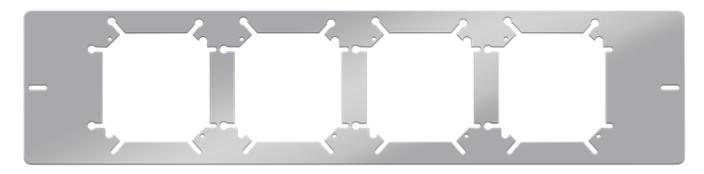

## Flat Fixed Position 4 Box Support Bracket

Tear drop shaped mounting holes allow fast & perfect installation of boxes without removing box screws.

Flat version allows bracket to be slid left or right over face of studs for adjustment and allows installation with only 1 screw at each end

Openings allow installation of 4", 411/16" & 5" square boxes

Brackets work with regular or adjustable mud rings

**Customer must satisfy all codes and owners' specifications.** 

PATENT PENDING PATENTED

LABELS APPLY TO PRODUCTS ONLY WHERE SHOWN ABOVE