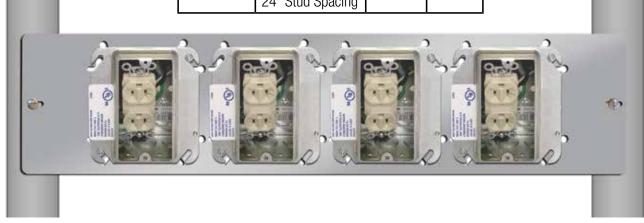

## 4 Box Support Bracket 16 Gauge Galvanized or Stainless Steel

| CAT#     | Description                       | Qty/Box | Weight  |
|----------|-----------------------------------|---------|---------|
| BSB4-FTD | 4 Box Support<br>24" Stud Spacing | 25      | 29 lbs. |
|          | = : Stara Opaomig                 |         |         |

Openings allow installation of 4", 411/16" & 5" square boxes

Brackets work with regular or adjustable mud rings

**Customer must satisfy all codes and owners' specifications.** 

PATENT PENDING PATENTED

LABELS APPLY TO PRODUCTS ONLY WHERE SHOWN ABOVE