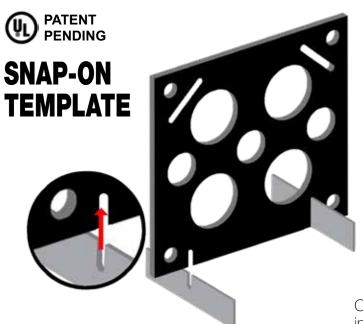

## **CUSTOM QWIKDUCT TEMPLATE FEET**

Unique interlock system serves as a base & keeps templates upright

Quickly apply glue if needed to keep feet in place when lowering

Customer must specify all details. Sold separately or installed by SP. Attach any length 2" tall x up thru 4" wide base, 16 gauge galvanized steel to bottom of templates.

Customer must allow air space to allow concrete flow under templates and feet.

Attach both angle irons with 2 bolts and nuts for each template during assembly on job site before lowering into trench