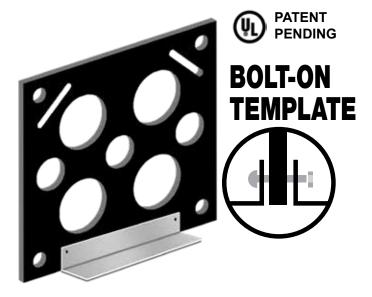

## **CUSTOM QWIKDUCT TEMPLATE FEET**

Unique interlock system serves as a base & keeps templates upright

Quickly apply glue if needed to keep feet in place when lowering

Customer must specify all details. Sold separately or installed by SP. Attach any length 2" tall x up thru 4" wide base, 16 gauge galvanized steel to bottom of templates.

Customer must allow air space to allow concrete flow under templates and feet.

Attach both angle irons with 2 bolts and nuts for each template during assembly on job site before lowering into trench