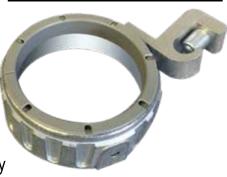

## THREADLESS GROUND BUSHING

Threaded Ground Bushing CAT# NTGB 50-400 Series

Rounded edge prevents damage to wire during pulls
Threadless versions for use with heavy wall and thin wall conduit
3 Holes 120° on centers to receive tapped lugs