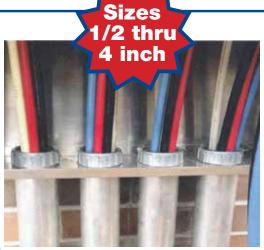

## THREADLESS GROUND BUSHING

Threaded Ground Bushing CAT# NTGB 50-400 Series

Rounded edge prevents damage to wire during pulls
Threadless versions for use with heavy wall and thin wall conduit
3 Holes 120° on centers to receive tapped lugs