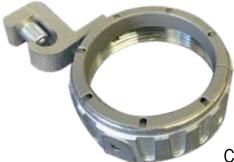

## THREADED GROUND BUSHING

Threaded Ground Bushing
CAT# TGB 50-400 Series

(Standard Qwik Nut includes 1 Lug)

Must install 3 Lugs for UL Listing,
extra lugs sold separately.

Consult Factory for prices and availability