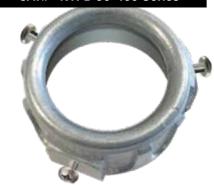

### **THREADLESS PULL BUSHING**

**Threaded Ground Bushing** CAT# NTPB 50-400 Series

Rounded edge prevents damage to wire during pulls Saves time when pulling branch & feeder wire Serrated edge on under side of bushing serve as locknut Split plastic bushing also serves as locknut Install one with every connector