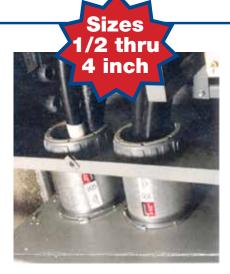

**Threaded Ground Bushing** CAT# NTGB 50-400 Series

SLICKNUT **SOCKET TOOL** 

Socket to securely install Slicknut bushings

**Customer must satisfy all codes and owners' specifications.** 

**PATENT PENDING PATENTED** 