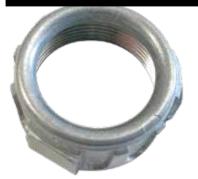

#### **THREADED PULL BUSHING**

Threaded Ground Bushing CAT# TPB 50-400 Series

(Standard Qwik Nut includes 1 Lug) Must install 3 Lugs for UL Listing, extra lugs sold separately. Consult Factory for prices and availability