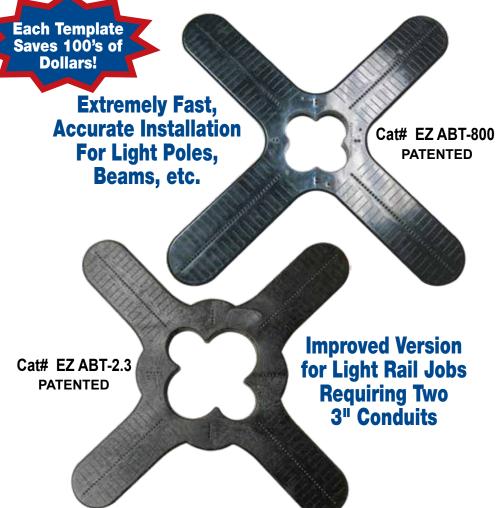

## **Anchor Bolt Templates**

**Extremely Fast, Accurate Installation For Light Poles, Beams, etc.** 

A 1/4" hole can be provided on end of each wing upon request for fast and secure insallation of the template to sonotube before the concrete pour

- Rulers on all 4 wings allow drilling same bolt diameter holes for 5½ thru 25 inch four bolt circle patterns.
- Color code templates for each bolt diameter and drill different circle patterns from job to job.
- Embedded divots ensure accuracy when drilling.
- Deep recess in back allows leveling nut to be free of concrete.
- Strong extremely long-lasting non-corrosive ABS plastic.

## Eliminate constantly purchasing and fabricating expensive plywood.

Customer must satisfy all codes and owners' specifications.

PATENT PENDING PATENTED

LABELS APPLY TO PRODUCTS ONLY WHERE SHOWN ABOVE