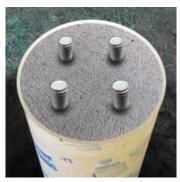

## **Anchor Bolt Templates**

**Extremely Fast, Accurate Installation For Light Poles, Beams, etc.** 

A 1/4" hole can be provided on end of each wing upon request for fast and secure insallation of the template to sonotube before the concrete pour

- Rulers on all 4 wings allow drilling same bolt diameter holes for 5½ thru 25 inch four bolt circle patterns.
- Color code templates for each bolt diameter and drill different circle patterns from job to job.
- Embedded divots ensure accuracy when drilling.
- Deep recess in back allows leveling nut to be free of concrete.
- Strong extremely long-lasting non-corrosive ABS plastic.