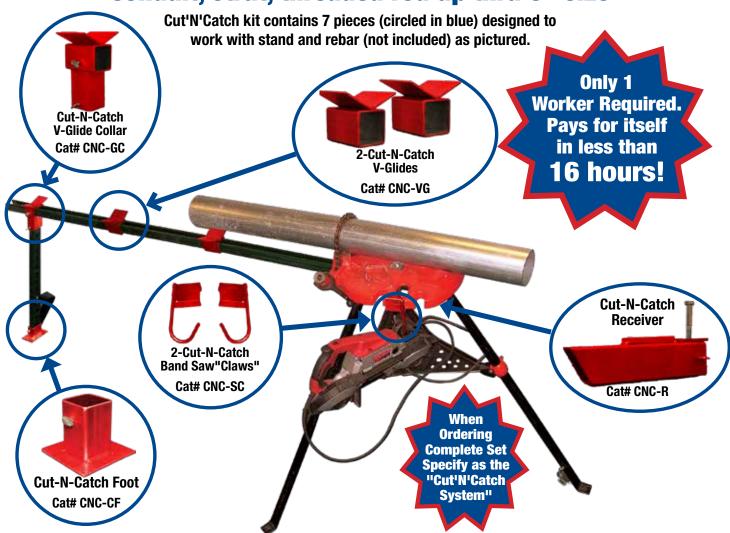

## Cut'N'Catch NEW!

Only 1 worker needed to cut any type conduit, strut, threaded rod up thru 6" size

- Portable, use anytime, anywhere on job sites & prefab shops
- Ideal for all trades: Electricians. Plumbers, HVAC, Carpenters, etc.
- Accommodates any length of conduit, strut, threaded rod, etc.
- "Claws" secure bandsaw and protect from expensive damage by falling
- · Allows for a cleaner cut and eliminates burrs - NO FILING required
- Securely clamps any length material safely in place for cutting
- Catches cutoff in V-Glides to keep pieces off the ground

## Eliminates the dangerous "Captain Morgan" method! **BOTH** hands remain free to operate bandsaw.

Customer must satisfy all codes and owners' specifications.

E: info@spproducts.com • www.spproducts.com