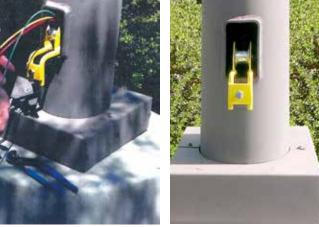

## **Portable Cable Pullers** for Power, Data, etc. in Light Poles

- Quickly Attach to Hand Hole of Each and Pull Wire All While Standing Ground to Reduce Chance of Injury
- Use in Sets of Two
- Eliminate Damage to Poles and Wire
- Extremely Safer and Faster

## 2 Electricians Walked from Pole to Pole and Pulled Over 52,000 Feet of #4 Cable in One Day or Only 16 Total Hours!

**Customer must satisfy all codes and owners' specifications.** 

PATENT PENDING PATENTED