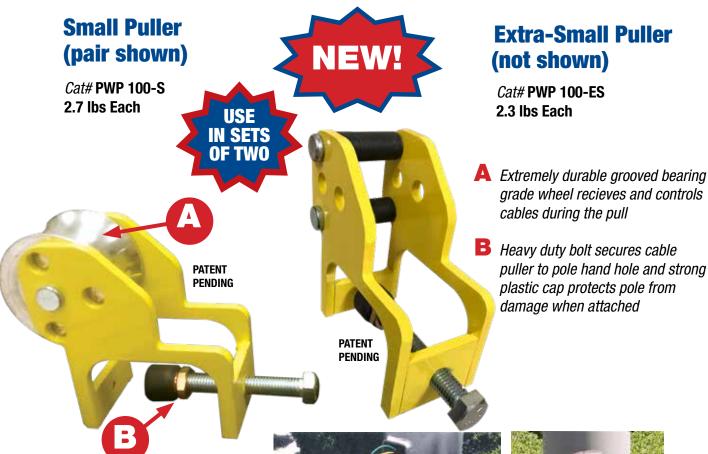

## **Portable Cable Pullers** for Power, Data, etc. in Light Poles

- Quickly Attach to Hand Hole of Each and Pull Wire All While Standing Ground to Reduce Chance of Injury
- Use in Sets of Two
- Eliminate Damage to Poles and Wire
- Extremely Safer and Faster

## 2 Electricians Walked from Pole to Pole and Pulled Over 52,000 Feet of #4 Cable in One Day or Only 16 Total Hours!

**Customer must satisfy all codes and owners' specifications.** 

PATENT PENDING PATENTED

LABELS APPLY TO PRODUCTS ONLY WHERE SHOWN ABOVE

730 Pratt Boulevard • Elk Grove Village, IL 60007
P: (847) 593-8595 • F: (847) 593-8629 • Toll-free (800) 233-8595
E: info@spproducts.com • www.spproducts.com