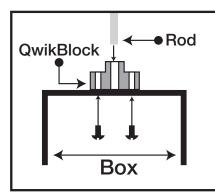

## **QwikBlock Box Support**

| CAT#       | QWIKBLOCK                |
|------------|--------------------------|
| QBBS-25/38 | 1/4" & 3/8" Threaded Rod |
| QBBS-50    | 1/2" Threaded Rod        |

Automatically centers rod

• 1 Nut to lock rod in place

Install on box with or without plate

Tapped hole for 1/4"
& 3/8" threaded rod.
Also available for ½" rod (special order only.)

Attach to box with (2) 1/4"- 20 x 1/2" machine screw.