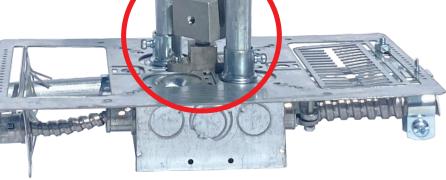

## **QwikBlock Box Support**

| CAT#       | QWIKBLOCK                |
|------------|--------------------------|
| QBBS-25/38 | 1/4" & 3/8" Threaded Rod |
| QBBS-50    | 1/2" Threaded Rod        |

Automatically centers rod

• 1 Nut to lock rod in place

Install on box with or without plate

Tapped hole for 1/4"
& 3/8" threaded rod.
Also available for ½" rod (special order only.)

Attach to box with (2) 1/4"- 20 x 1/2" machine screw.