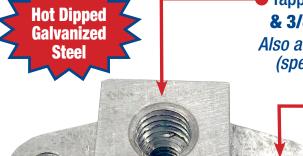

• 1 Nut to lock rod in place

Install on box with or without plate

Tapped hole for 1/4"
& 3/8" threaded rod.
Also available for ½" rod (special order only.)

Attach to box with (2) 1/4"- 20 x 1/2" machine screw.