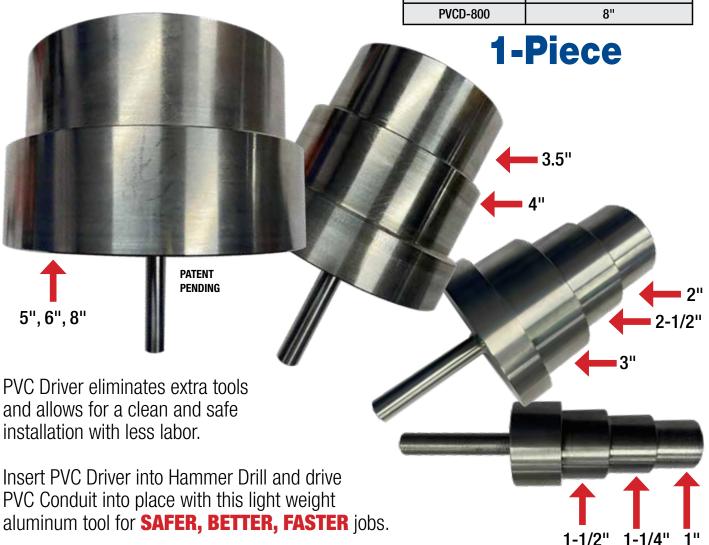

## **PVC Driver** for Joining SCH 40/80 NEW

**PVC Conduit** 

Assemble PVC conduits in a Duct Bank on a job site or prefab using the PVC Driver with a Hammer Drill to join 2 pieces of PVC conduit in a matter of seconds.

| Catalog #        | SCH 40/80 PVC Conduit Size |
|------------------|----------------------------|
| PVCD-100-125-150 | 1", 1-1/4" & 1-1/2"        |
| PVCD-200-250-300 | 2", 2-1/2" & 3"            |
| PVCD-350-400     | 3-1/2″ & 4"                |
| PVCD-500         | 5"                         |
| PVCD-600         | 6"                         |
| PVCD-800         | 8"                         |